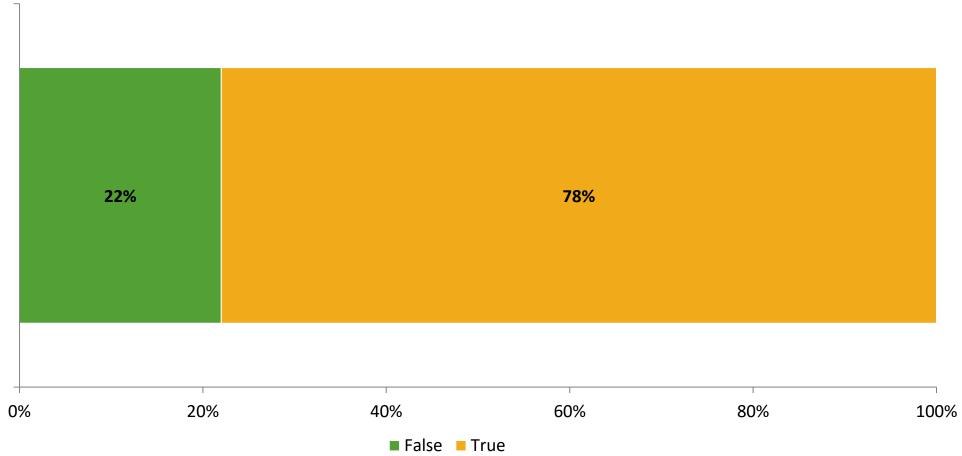

#### **Like School**

Thinking about how you feel/act most of the time, is the following statement true or false?

Generally, I like school. (N=139)