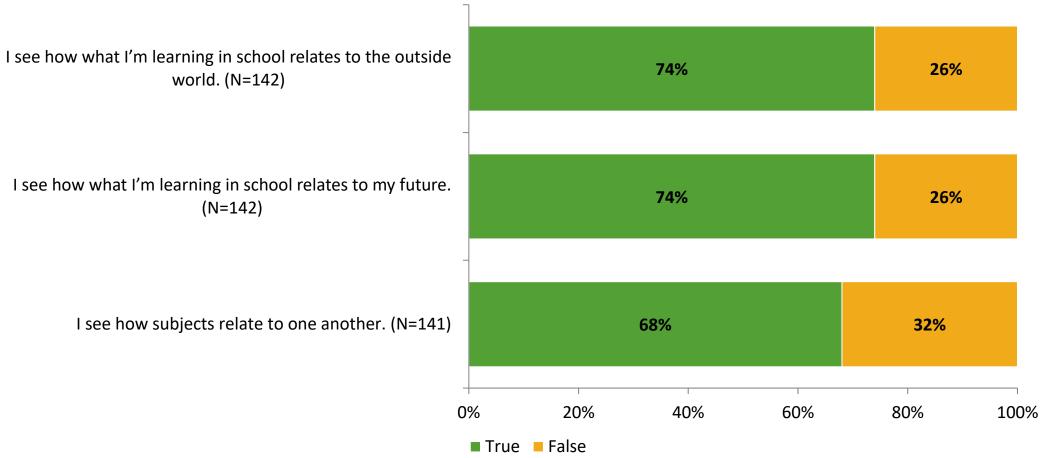

# Student Engagement Survey for Elementary Students: Gulf Beaches Elem Magnet

Results

School Year 2022-2023





### **Overall Engagement**



# **Overall Engagement (Continued)**



#### **Like School**

Thinking about how you feel/act most of the time, is the following statement true or false?

Generally, I like school. (N=139)





## **Class Experience**





### **Student Experience**



#### **Academic Support**



#### Relevance





#### **Involvement**



## **Self-Management**



#### Grit





#### **Acceptance**



# **Relationships with Peers**



# **Relationships with Adults in School**



# Grade

#### **Grade (N=143)**



#### **End of Presentation**



Follow us on Twitter: @k12insight

www.k12insight.com