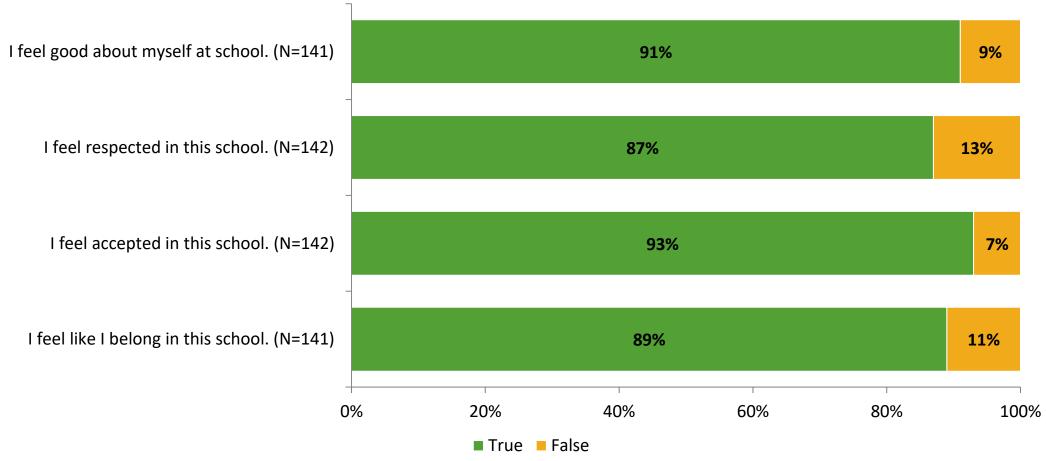

# Student Engagement Survey for Elementary Students: Gulf Beaches Elem Magnet

Results

School Year 2022-2023





### **Overall Engagement**



# **Overall Engagement (Continued)**



#### **Like School**

Thinking about how you feel/act most of the time, is the following statement true or false?

Generally, I like school. (N=139)





## **Class Experience**





### **Student Experience**



#### **Academic Support**



#### Relevance





#### **Involvement**



## **Self-Management**



#### Grit





#### **Acceptance**



# **Relationships with Peers**



# **Relationships with Adults in School**



# Grade

#### **Grade (N=143)**



#### **End of Presentation**



Follow us on Twitter: @k12insight

www.k12insight.com