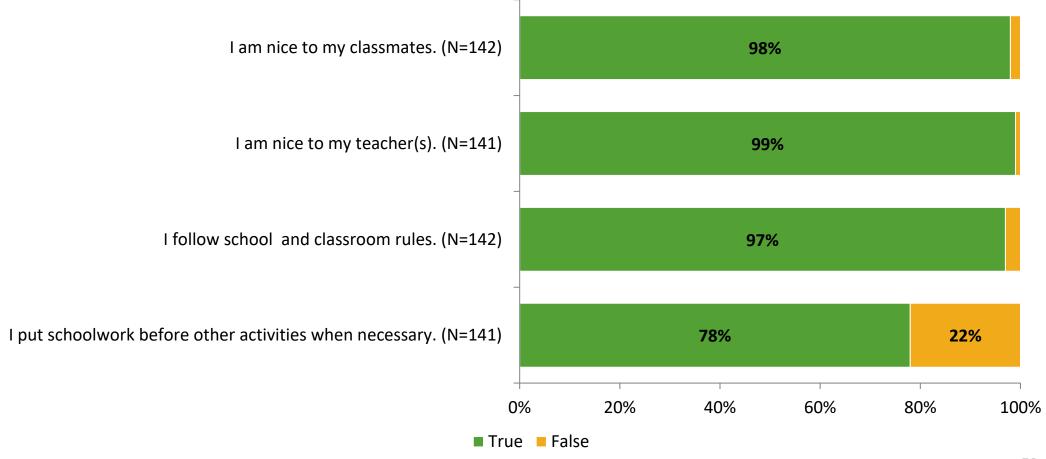

# Student Engagement Survey for Elementary Students: Gulf Beaches Elem Magnet

Results

School Year 2022-2023





### **Overall Engagement**



# **Overall Engagement (Continued)**



#### **Like School**

Thinking about how you feel/act most of the time, is the following statement true or false?

Generally, I like school. (N=139)





## **Class Experience**





### **Student Experience**



#### **Academic Support**



#### Relevance





#### **Involvement**



## **Self-Management**



#### Grit





#### **Acceptance**



# **Relationships with Peers**



# **Relationships with Adults in School**



# Grade

#### **Grade (N=143)**



#### **End of Presentation**



Follow us on Twitter: @k12insight

www.k12insight.com