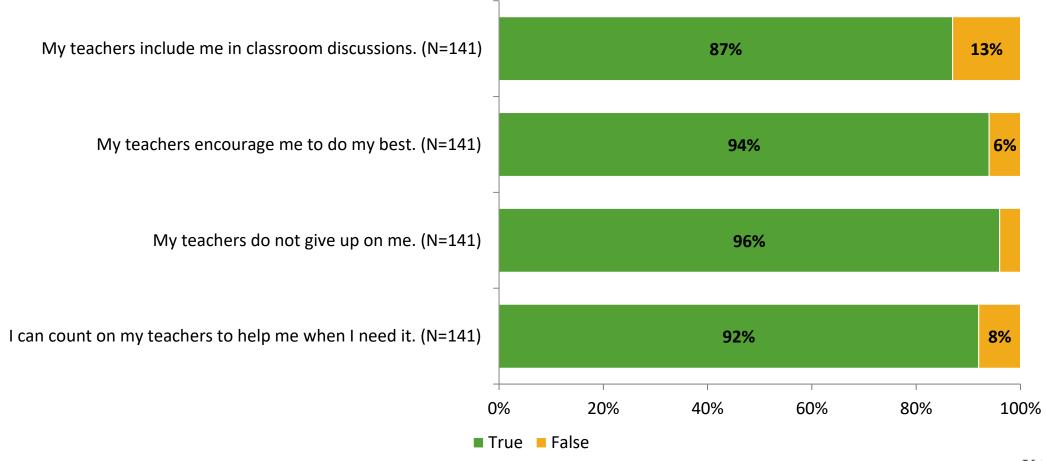

# Student Engagement Survey for Elementary Students: Gulf Beaches Elem Magnet

Results

School Year 2022-2023





### **Overall Engagement**



# **Overall Engagement (Continued)**



#### **Like School**

Thinking about how you feel/act most of the time, is the following statement true or false?

Generally, I like school. (N=139)





## **Class Experience**





### **Student Experience**



#### **Academic Support**



#### Relevance





#### **Involvement**



## **Self-Management**



#### Grit





#### **Acceptance**



# **Relationships with Peers**



# **Relationships with Adults in School**



# Grade

#### **Grade (N=143)**



#### **End of Presentation**



Follow us on Twitter: @k12insight

www.k12insight.com