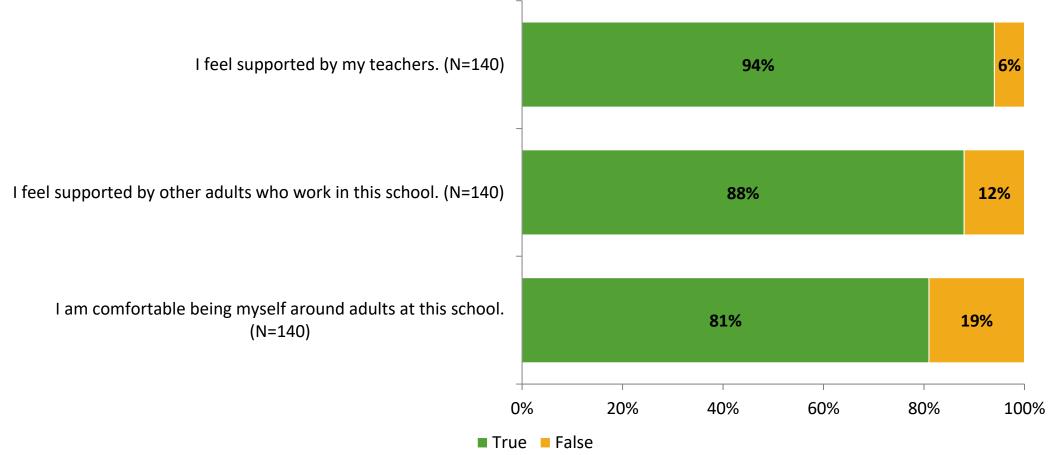

# Student Engagement Survey for Elementary Students: Gulf Beaches Elem Magnet

Results

School Year 2022-2023





### **Overall Engagement**



# **Overall Engagement (Continued)**



#### **Like School**

Thinking about how you feel/act most of the time, is the following statement true or false?

Generally, I like school. (N=139)





## **Class Experience**





### **Student Experience**



#### **Academic Support**



#### Relevance





#### **Involvement**



## **Self-Management**



#### Grit





#### **Acceptance**



# **Relationships with Peers**



# **Relationships with Adults in School**



# Grade

#### **Grade (N=143)**



#### **End of Presentation**



Follow us on Twitter: @k12insight

www.k12insight.com