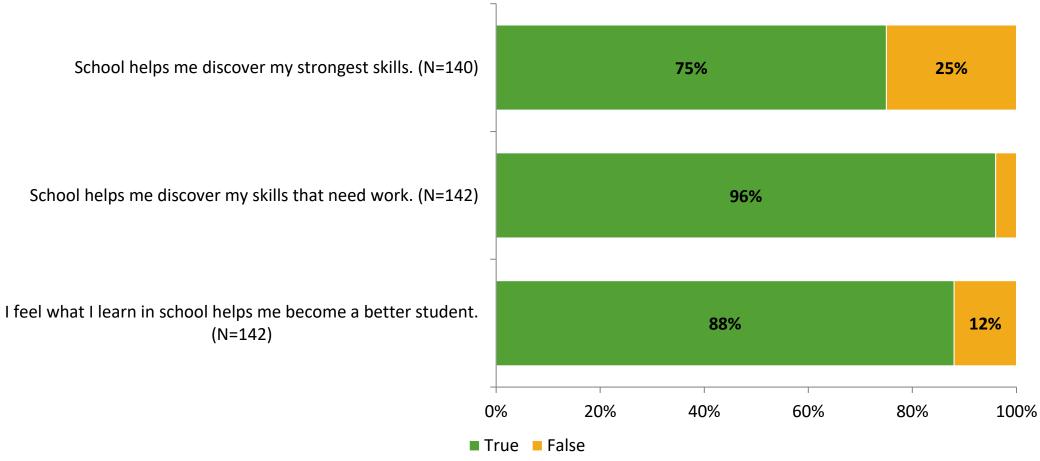

# Student Engagement Survey for Elementary Students: Gulf Beaches Elem Magnet

Results

School Year 2022-2023





### **Overall Engagement**



# **Overall Engagement (Continued)**



#### **Like School**

Thinking about how you feel/act most of the time, is the following statement true or false?

Generally, I like school. (N=139)





## **Class Experience**





### **Student Experience**



#### **Academic Support**



#### Relevance





#### **Involvement**



## **Self-Management**



#### Grit





#### **Acceptance**



# **Relationships with Peers**



# **Relationships with Adults in School**



# Grade

#### **Grade (N=143)**



#### **End of Presentation**



Follow us on Twitter: @k12insight

www.k12insight.com