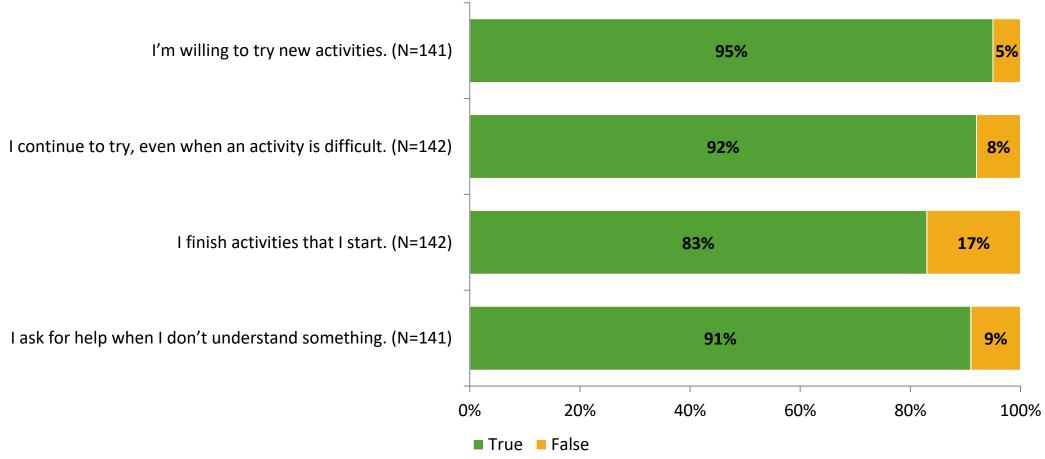

# Student Engagement Survey for Elementary Students: Gulf Beaches Elem Magnet

Results

School Year 2022-2023





### **Overall Engagement**



# **Overall Engagement (Continued)**



#### **Like School**

Thinking about how you feel/act most of the time, is the following statement true or false?

Generally, I like school. (N=139)





## **Class Experience**





### **Student Experience**



#### **Academic Support**



#### Relevance





#### **Involvement**



## **Self-Management**



#### Grit





#### **Acceptance**



# **Relationships with Peers**



# **Relationships with Adults in School**



# Grade

#### **Grade (N=143)**



#### **End of Presentation**



Follow us on Twitter: @k12insight

www.k12insight.com