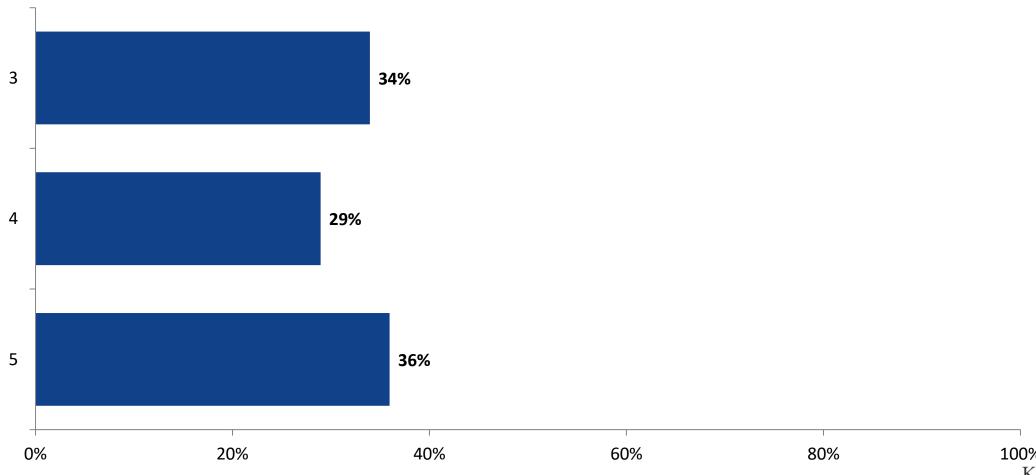

# Student Engagement Survey for Elementary Students: Gulf Beaches Elem Magnet

Results

School Year 2022-2023





### **Overall Engagement**



# **Overall Engagement (Continued)**



#### **Like School**

Thinking about how you feel/act most of the time, is the following statement true or false?

Generally, I like school. (N=139)





## **Class Experience**





### **Student Experience**



#### **Academic Support**



#### Relevance





#### **Involvement**



## **Self-Management**



#### Grit





#### **Acceptance**



# **Relationships with Peers**



# **Relationships with Adults in School**



# Grade

#### **Grade (N=143)**



#### **End of Presentation**



Follow us on Twitter: @k12insight

www.k12insight.com