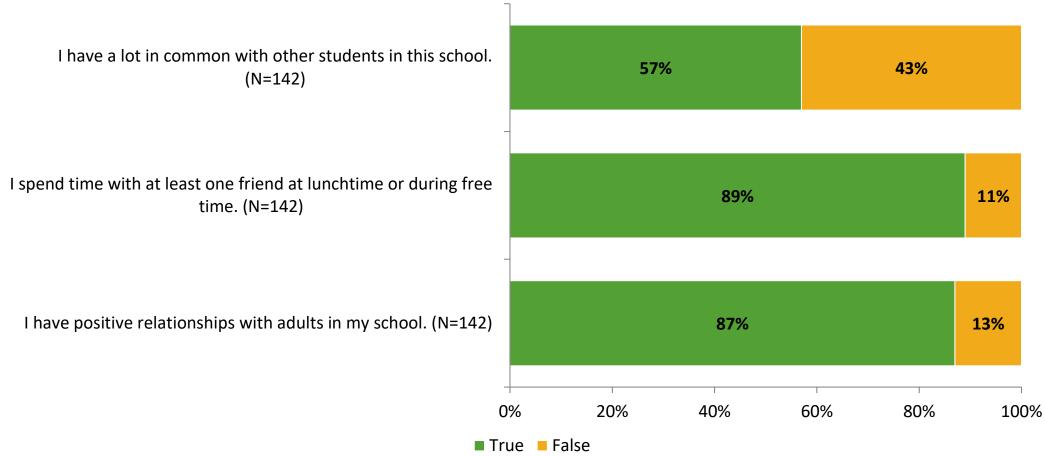

# Student Engagement Survey for Elementary Students: Gulf Beaches Elem Magnet

Results

School Year 2022-2023





### **Overall Engagement**



# **Overall Engagement (Continued)**



#### **Like School**

Thinking about how you feel/act most of the time, is the following statement true or false?

Generally, I like school. (N=139)





## **Class Experience**





### **Student Experience**



#### **Academic Support**



#### Relevance





#### **Involvement**



## **Self-Management**



#### Grit





#### **Acceptance**



# **Relationships with Peers**



# **Relationships with Adults in School**



# Grade

#### **Grade (N=143)**



#### **End of Presentation**



Follow us on Twitter: @k12insight

www.k12insight.com