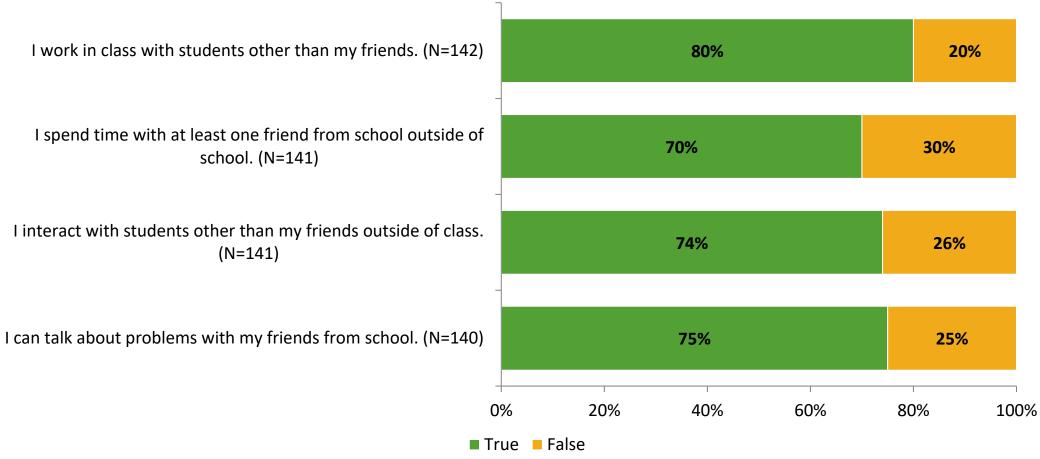

# Student Engagement Survey for Elementary Students: Gulf Beaches Elem Magnet

Results

School Year 2022-2023





### **Overall Engagement**



# **Overall Engagement (Continued)**



#### **Like School**

Thinking about how you feel/act most of the time, is the following statement true or false?

Generally, I like school. (N=139)





## **Class Experience**





### **Student Experience**



#### **Academic Support**



#### Relevance





#### **Involvement**



## **Self-Management**



#### Grit





#### **Acceptance**



# **Relationships with Peers**



# **Relationships with Adults in School**



# Grade

#### **Grade (N=143)**



#### **End of Presentation**



Follow us on Twitter: @k12insight

www.k12insight.com