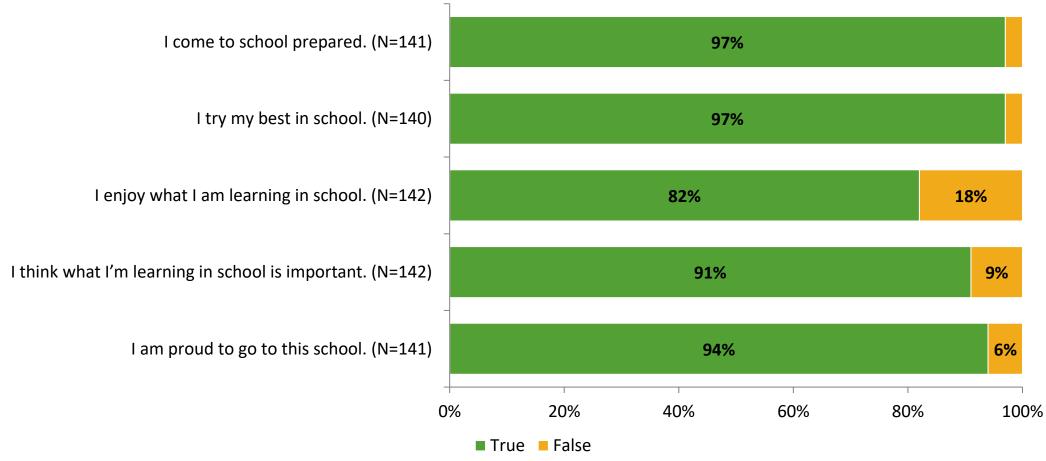

# Student Engagement Survey for Elementary Students: Gulf Beaches Elem Magnet

Results

School Year 2022-2023





### **Overall Engagement**



# **Overall Engagement (Continued)**



#### **Like School**

Thinking about how you feel/act most of the time, is the following statement true or false?

Generally, I like school. (N=139)





## **Class Experience**





### **Student Experience**



#### **Academic Support**



#### Relevance





#### **Involvement**



## **Self-Management**



#### Grit





#### **Acceptance**



# **Relationships with Peers**



# **Relationships with Adults in School**



# Grade

#### **Grade (N=143)**



#### **End of Presentation**



Follow us on Twitter: @k12insight

www.k12insight.com