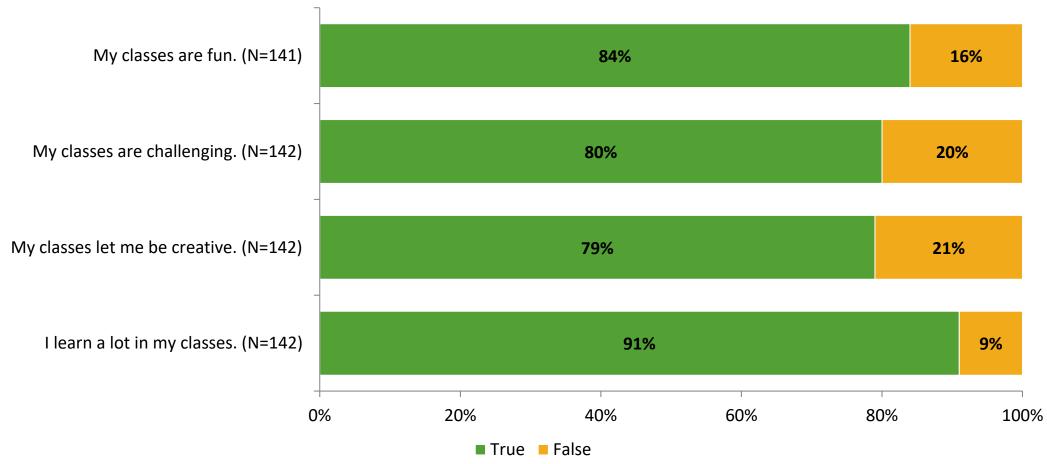

# Student Engagement Survey for Elementary Students: Gulf Beaches Elem Magnet

Results

School Year 2022-2023





### **Overall Engagement**



# **Overall Engagement (Continued)**



#### **Like School**

Thinking about how you feel/act most of the time, is the following statement true or false?

Generally, I like school. (N=139)





## **Class Experience**





### **Student Experience**



#### **Academic Support**



#### Relevance





#### **Involvement**



## **Self-Management**



#### Grit





#### **Acceptance**



# **Relationships with Peers**



# **Relationships with Adults in School**



# Grade

#### **Grade (N=143)**



#### **End of Presentation**



Follow us on Twitter: @k12insight

www.k12insight.com